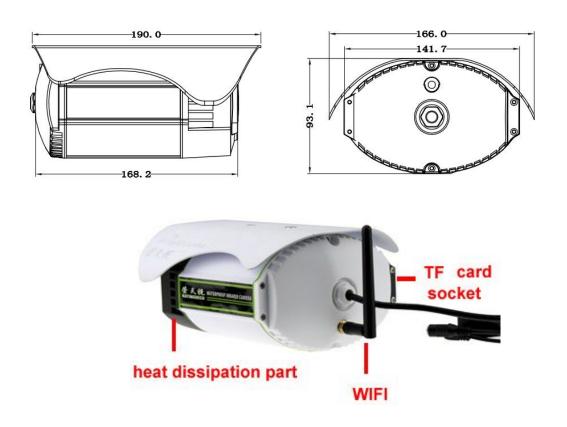

| 1.1W / 9.6W (IR on) |  |  |
|                    | Work environment:              | -35 °C ~ 60 °C, humidity is less than 95% (no condensation)                                                                                                                                             |                     |  |  |
|                    | Size:                          | 155 mm x 95 mm x 75 mm                                                                                                                                                                                  |                     |  |  |

## The size of the picture: